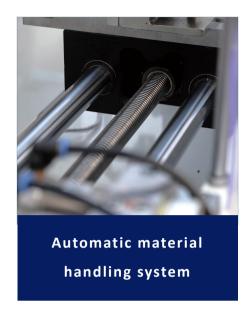

### **Automatic Feeding System:**

The feeding device employs an automatic feeding system that is stable, reliable, and highly efficient.