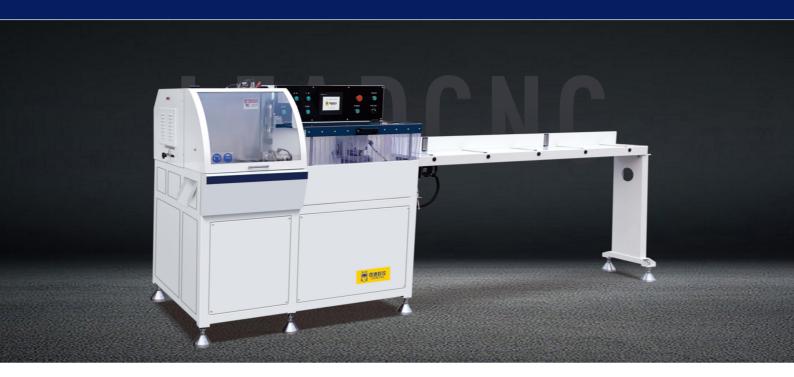

Serial No: 1

Name: CNC Corner connector cutting saw

Model: Malachite 500

### Malachite 500 - Primarily Used for Aluminum Window and Door Corner Connector Profile Cutting

# Product Information

Serial No: 1

Name: CNC Corner connector cutting saw

Model: Malachite 500

Serial No:1

Name: CNC Corner connector cutting saw

Model: Malachite 500

| Machining Specifications  | Parameter Value                 |
|---------------------------|---------------------------------|
| Feed length               | 3 - 500 mm (for 90° cuts)       |
| Maximum cutting range     | Height: 140 mm<br>Width: 135 mm |
| Saw blade size            | ø500×ø30×4×Z120                 |
| Saw blade speed           | 2,800r/min                      |
| General Parameters        | Parameter Value                 |
| Power supply              | 380V/50Hz                       |
| Power                     | 4kw                             |
| Pressure                  | 0.5~0.8MPa                      |
| Gas consumption           | 30L/min                         |
| Weight                    | 700kg                           |
| Overall dimensions(L*W*H) | 5,300×1,530×1,840mm             |