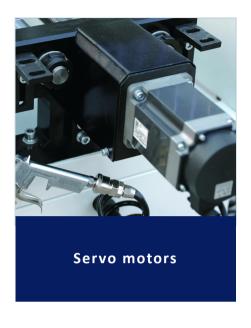

### **Advanced Control System:**

Features a state-of-the-art control system with high compatibility, stable performance, and long operational life.