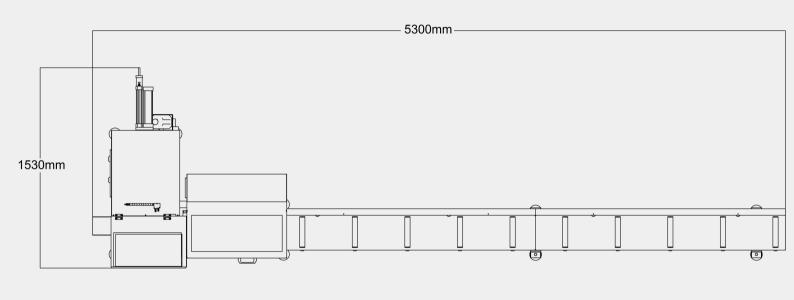

### **LAYOUT**

# Product Information

Serial No: 1

Name: CNC Corner connector cutting saw

Model: Malachite 500

Serial No:1

Name: CNC Corner connector cutting saw

Model: Malachite 500

| Machining Specifications  | Parameter Value                 |
|---------------------------|---------------------------------|
| Feed length               | 3 - 500 mm (for 90° cuts)       |
| Maximum cutting range     | Height: 140 mm<br>Width: 135 mm |
| Saw blade size            | ø500×ø30×4×Z120                 |
| Saw blade speed           | 2,800r/min                      |
| General Parameters        | Parameter Value                 |
| Power supply              | 380V/50Hz                       |
| Power                     | 4kw                             |
| Pressure                  | 0.5~0.8MPa                      |
| Gas consumption           | 30L/min                         |
| Weight                    | 700kg                           |
| Overall dimensions(L*W*H) | 5,300×1,530×1,840mm             |